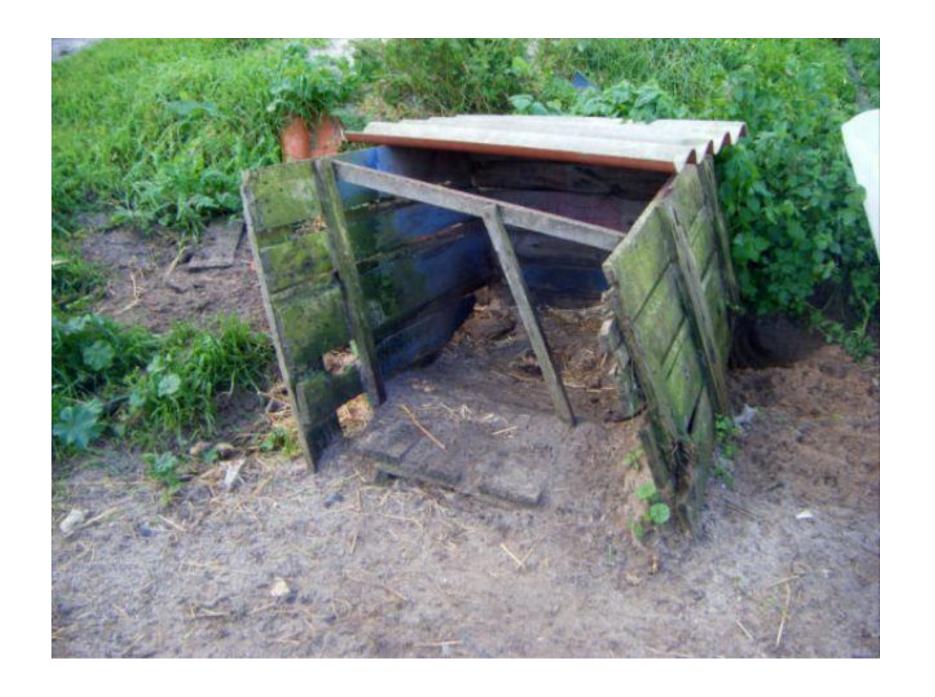

|                                                        | Portugal | UK           | Netherlands | Germany                                                                        |
|--------------------------------------------------------|----------|--------------|-------------|--------------------------------------------------------------------------------|
| Dogs on Chains                                         | Yes      | No           | No          | No                                                                             |
| Permitted for a dog to live outside at night           | Yes      | Questionable | No          | Only if there is an accessible covered area which much be heated in the winter |
| Dogs on Street                                         | Yes      | No           | No          | No                                                                             |
| Low Cost Veterinary<br>Hospitals                       | No       | Yes          | Yes         | Yes                                                                            |
| Low Cost<br>Sterilisation or<br>Assisted Sterilisation | No       | Yes          | Yes         | Yes                                                                            |
| Microchipping                                          | Yes      | Yes          | Yes         | Yes (in most provinces)                                                        |