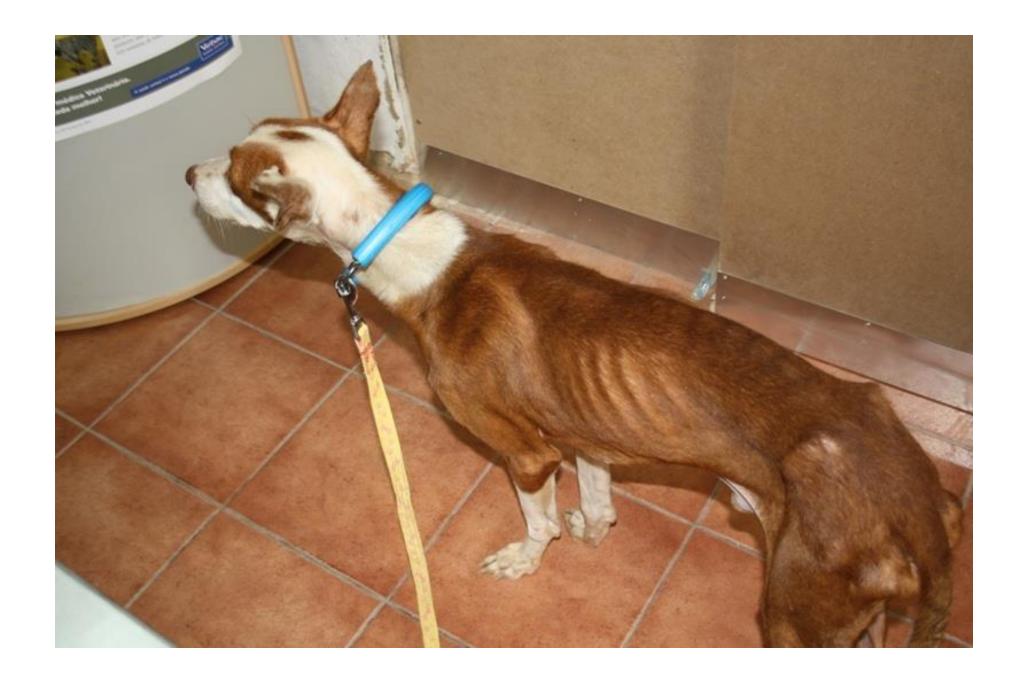

|                                                        | Portugal | UK           | Netherlands | Germany                                                                        |
|--------------------------------------------------------|----------|--------------|-------------|--------------------------------------------------------------------------------|
| Dogs on Chains                                         | Yes      | No           | No          | No                                                                             |
| Permitted for a dog to live outside at night           | Yes      | Questionable | No          | Only if there is an accessible covered area which much be heated in the winter |
| Dogs on Street                                         | Yes      | No           | No          | No                                                                             |
| Low Cost Veterinary<br>Hospitals                       | No       | Yes          | Yes         | Yes                                                                            |
| Low Cost<br>Sterilisation or<br>Assisted Sterilisation | No       | Yes          | Yes         | Yes                                                                            |
| Microchipping                                          | Yes      | Yes          | Yes         | Yes (in most provinces)                                                        |