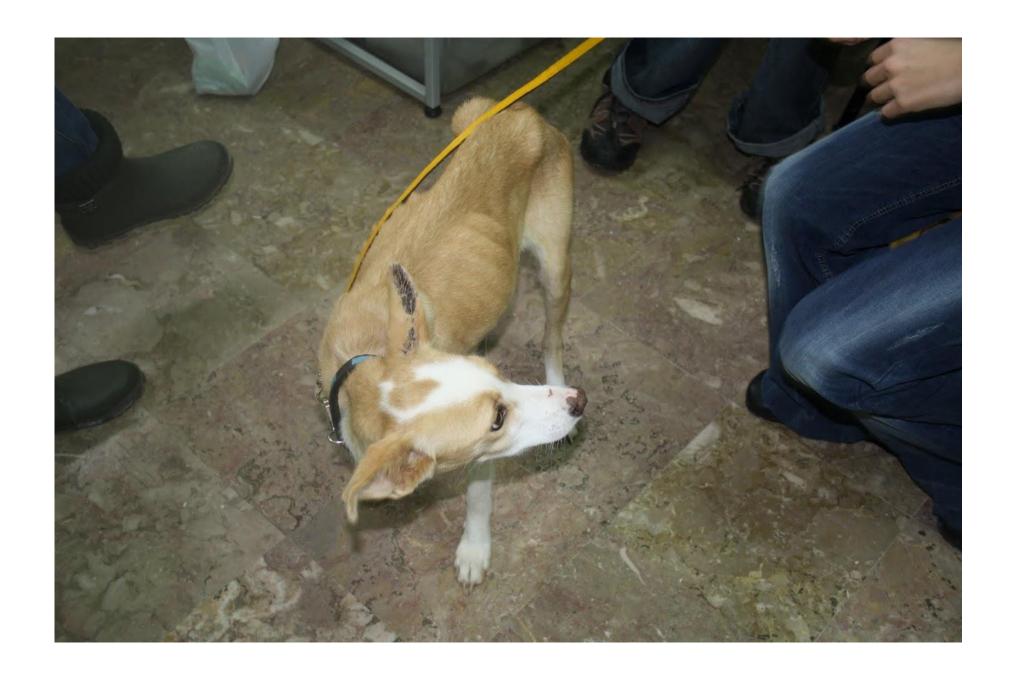

## Laura McGeoch SOS Algarve Animals "Advice from Rescue"

© AustrianAviationArt.org

|                                           | Portugal                                                                | UK                                        | Netherlands                                                              | Germany      |
|-------------------------------------------|-------------------------------------------------------------------------|-------------------------------------------|--------------------------------------------------------------------------|--------------|
| Human<br>Population                       | 10.5 million                                                            | 64 million                                | 16 million                                                               | 80.5 million |
| Number of Stray<br>Animals in<br>Country  | One Million<br>Estimated Stray<br>Dogs                                  | 100,000 Dogs<br>abandoned or<br>collected | Zero                                                                     | Zero         |
| Number of<br>Companion Dogs<br>in Country | Unknown                                                                 | 9 million                                 | 2 million                                                                | 5 million    |
| Cases of Animal<br>Abuse                  | <ul><li>? Reported</li><li>? Investigated</li><li>Listed low.</li></ul> | 160.000<br>investigated by<br>RSPCA       | Low with respect to companion animals. High with respect to farm animals | Low          |

## Some Statistics...

|         | Example                                                                                               |
|---------|-------------------------------------------------------------------------------------------------------|
| Algarve | Population 450.000.  Dogs in Shelters, Canils, Foster Organizations for adoption: Approximately 2.000 |
|         | = per 10 people there is 1 animal abandoned                                                           |
| UK      | Population 64 million  Dogs abandoned: Approximately 110.000.                                         |
|         | Dogs Available for Adoption with RSPCA in 2015: 500                                                   |
|         | Cats Available for Adoption with RSPCA in 2015: 1000                                                  |
|         | = per 580 people there is 1 animal abandoned                                                          |