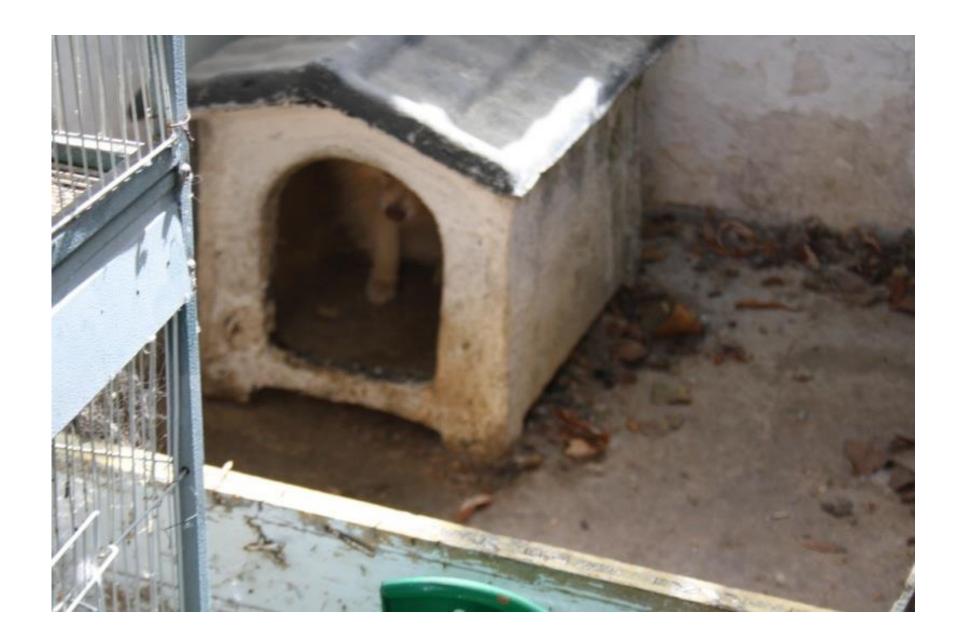

|                                                        | Portugal | UK           | Netherlands | Germany                                                                        |
|--------------------------------------------------------|----------|--------------|-------------|--------------------------------------------------------------------------------|
| Dogs on Chains                                         | Yes      | No           | No          | No                                                                             |
| Permitted for a dog to live outside at night           | Yes      | Questionable | No          | Only if there is an accessible covered area which much be heated in the winter |
| Dogs on Street                                         | Yes      | No           | No          | No                                                                             |
| Low Cost Veterinary<br>Hospitals                       | No       | Yes          | Yes         | Yes                                                                            |
| Low Cost<br>Sterilisation or<br>Assisted Sterilisation | No       | Yes          | Yes         | Yes                                                                            |
| Microchipping                                          | Yes      | Yes          | Yes         | Yes (in most provinces)                                                        |