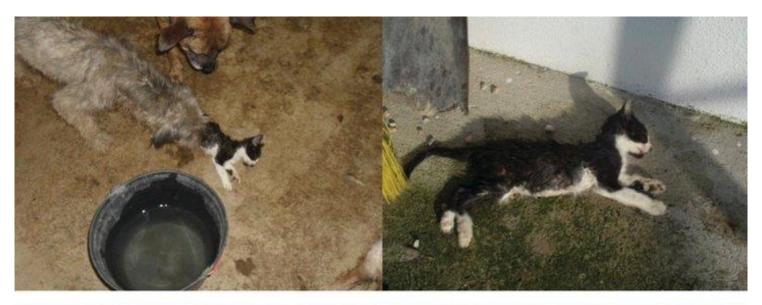

## Laura McGeoch SOS Algarve Animals "Advice from Rescue"

© AustrianAviationArt.org

|                                           | Portugal                                                                | UK                                        | Netherlands                                                              | Germany      |
|-------------------------------------------|-------------------------------------------------------------------------|-------------------------------------------|--------------------------------------------------------------------------|--------------|
| Human<br>Population                       | 10.5 million                                                            | 64 million                                | 16 million                                                               | 80.5 million |
| Number of Stray<br>Animals in<br>Country  | One Million<br>Estimated Stray<br>Dogs                                  | 100,000 Dogs<br>abandoned or<br>collected | Zero                                                                     | Zero         |
| Number of<br>Companion Dogs<br>in Country | Unknown                                                                 | 9 million                                 | 2 million                                                                | 5 million    |
| Cases of Animal<br>Abuse                  | <ul><li>? Reported</li><li>? Investigated</li><li>Listed low.</li></ul> | 160.000<br>investigated by<br>RSPCA       | Low with respect to companion animals. High with respect to farm animals | Low          |

## Some Statistics...

|         | Example                                                                                               |
|---------|-------------------------------------------------------------------------------------------------------|
| Algarve | Population 450.000.  Dogs in Shelters, Canils, Foster Organizations for adoption: Approximately 2.000 |
|         | = per 10 people there is 1 animal abandoned                                                           |
| UK      | Population 64 million  Dogs abandoned: Approximately 110.000.                                         |
|         | Dogs Available for Adoption with RSPCA in 2015: 500                                                   |
|         | Cats Available for Adoption with RSPCA in 2015: 1000                                                  |
|         | = per 580 people there is 1 animal abandoned                                                          |