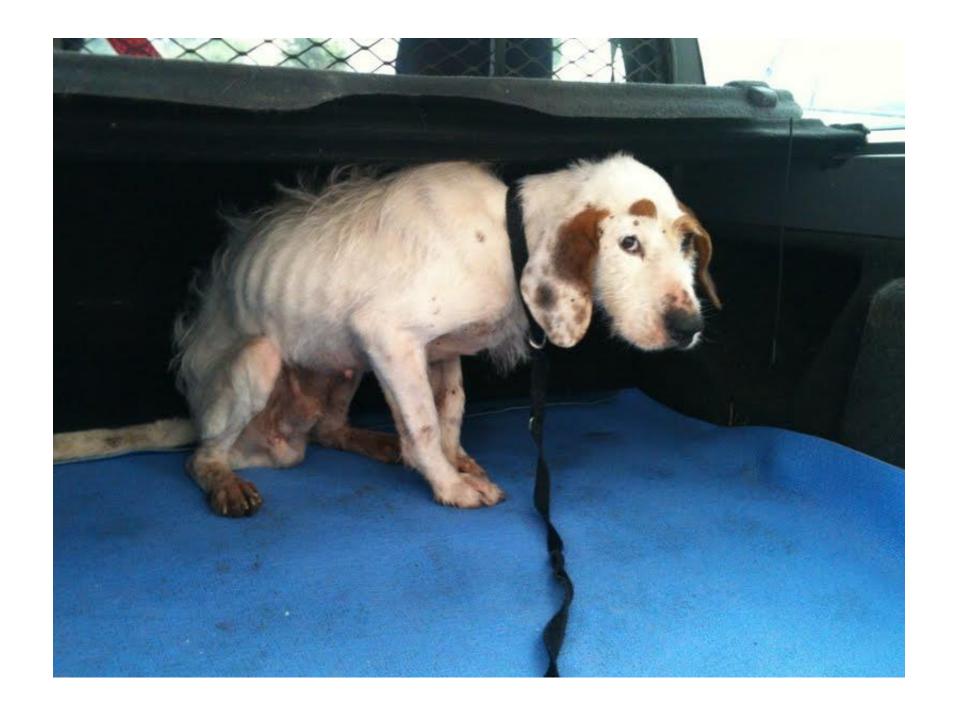

## Laura McGeoch SOS Algarve Animals "Advice from Rescue"

© AustrianAviationArt.org

|                                           | Portugal                                                                | UK                                        | Netherlands                                                              | Germany      |
|-------------------------------------------|-------------------------------------------------------------------------|-------------------------------------------|--------------------------------------------------------------------------|--------------|
| Human<br>Population                       | 10.5 million                                                            | 64 million                                | 16 million                                                               | 80.5 million |
| Number of Stray<br>Animals in<br>Country  | One Million<br>Estimated Stray<br>Dogs                                  | 100,000 Dogs<br>abandoned or<br>collected | Zero                                                                     | Zero         |
| Number of<br>Companion Dogs<br>in Country | Unknown                                                                 | 9 million                                 | 2 million                                                                | 5 million    |
| Cases of Animal<br>Abuse                  | <ul><li>? Reported</li><li>? Investigated</li><li>Listed low.</li></ul> | 160.000<br>investigated by<br>RSPCA       | Low with respect to companion animals. High with respect to farm animals | Low          |

## Some Statistics...

|         | Example                                                                                               |
|---------|-------------------------------------------------------------------------------------------------------|
| Algarve | Population 450.000.  Dogs in Shelters, Canils, Foster Organizations for adoption: Approximately 2.000 |
|         | = per 10 people there is 1 animal abandoned                                                           |
| UK      | Population 64 million  Dogs abandoned: Approximately 110.000.                                         |
|         | Dogs Available for Adoption with RSPCA in 2015: 500                                                   |
|         | Cats Available for Adoption with RSPCA in 2015: 1000                                                  |
|         | = per 580 people there is 1 animal abandoned                                                          |