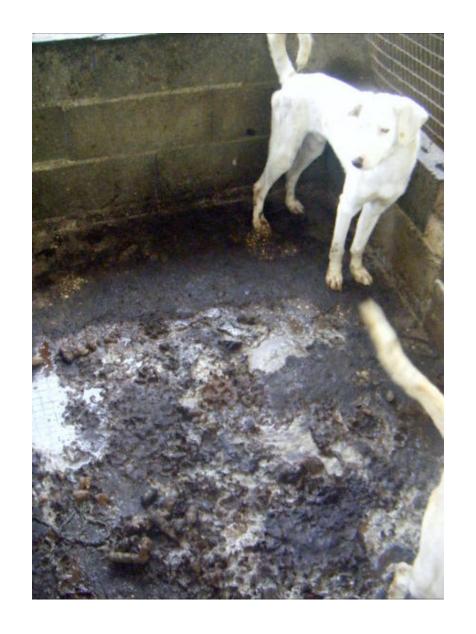

|                                                        | Portugal | UK           | Netherlands | Germany                                                                        |
|--------------------------------------------------------|----------|--------------|-------------|--------------------------------------------------------------------------------|
| Dogs on Chains                                         | Yes      | No           | No          | No                                                                             |
| Permitted for a dog to live outside at night           | Yes      | Questionable | No          | Only if there is an accessible covered area which much be heated in the winter |
| Dogs on Street                                         | Yes      | No           | No          | No                                                                             |
| Low Cost Veterinary<br>Hospitals                       | No       | Yes          | Yes         | Yes                                                                            |
| Low Cost<br>Sterilisation or<br>Assisted Sterilisation | No       | Yes          | Yes         | Yes                                                                            |
| Microchipping                                          | Yes      | Yes          | Yes         | Yes (in most provinces)                                                        |