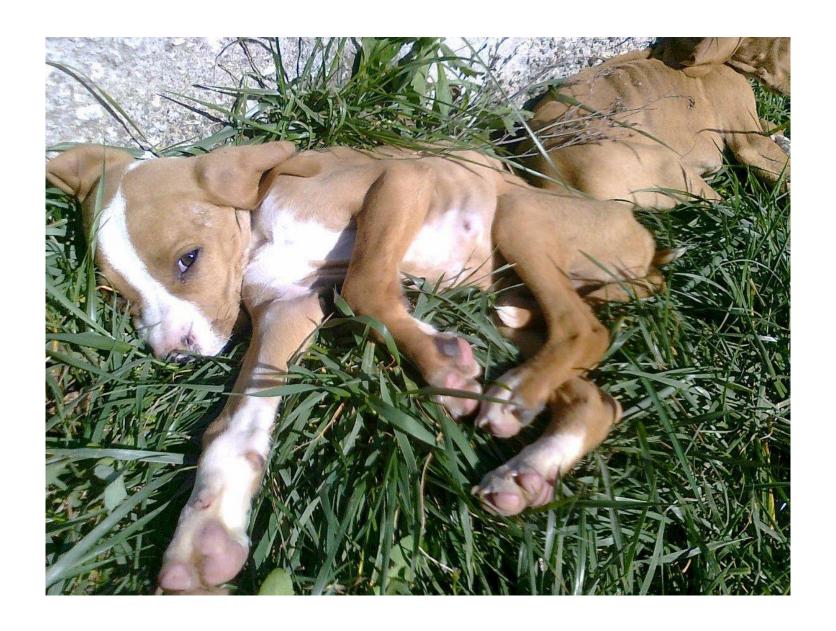

## Laura McGeoch SOS Algarve Animals "Advice from Rescue"

© AustrianAviationArt.org

|                                           | Portugal                                                                | UK                                        | Netherlands                                                              | Germany      |
|-------------------------------------------|-------------------------------------------------------------------------|-------------------------------------------|--------------------------------------------------------------------------|--------------|
| Human<br>Population                       | 10.5 million                                                            | 64 million                                | 16 million                                                               | 80.5 million |
| Number of Stray<br>Animals in<br>Country  | One Million<br>Estimated Stray<br>Dogs                                  | 100,000 Dogs<br>abandoned or<br>collected | Zero                                                                     | Zero         |
| Number of<br>Companion Dogs<br>in Country | Unknown                                                                 | 9 million                                 | 2 million                                                                | 5 million    |
| Cases of Animal<br>Abuse                  | <ul><li>? Reported</li><li>? Investigated</li><li>Listed low.</li></ul> | 160.000<br>investigated by<br>RSPCA       | Low with respect to companion animals. High with respect to farm animals | Low          |

## Some Statistics...

|         | Example                                                                                               |
|---------|-------------------------------------------------------------------------------------------------------|
| Algarve | Population 450.000.  Dogs in Shelters, Canils, Foster Organizations for adoption: Approximately 2.000 |
|         | = per 10 people there is 1 animal abandoned                                                           |
| UK      | Population 64 million  Dogs abandoned: Approximately 110.000.                                         |
|         | Dogs Available for Adoption with RSPCA in 2015: 500                                                   |
|         | Cats Available for Adoption with RSPCA in 2015: 1000                                                  |
|         | = per 580 people there is 1 animal abandoned                                                          |