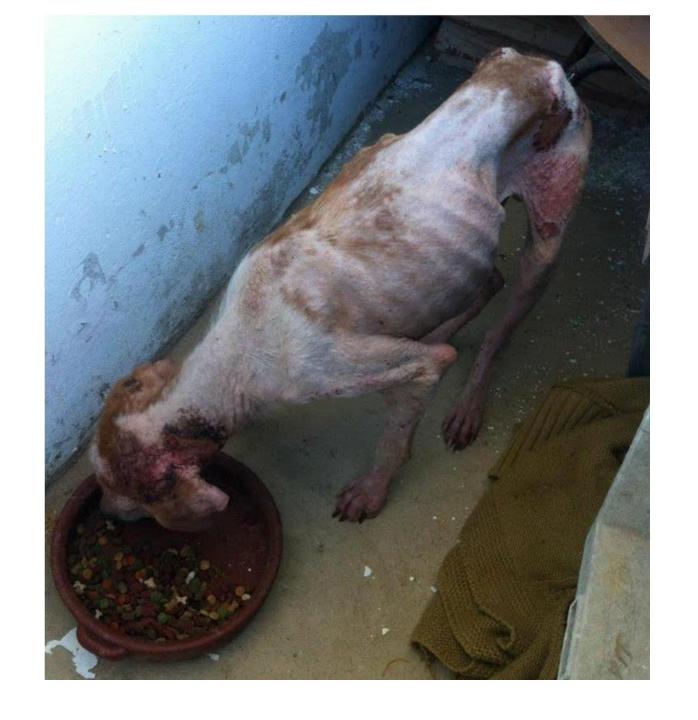

## Laura McGeoch SOS Algarve Animals "Advice from Rescue"

© AustrianAviationArt.org

|                                           | Portugal                                                                | UK                                        | Netherlands                                                              | Germany      |
|-------------------------------------------|-------------------------------------------------------------------------|-------------------------------------------|--------------------------------------------------------------------------|--------------|
| Human<br>Population                       | 10.5 million                                                            | 64 million                                | 16 million                                                               | 80.5 million |
| Number of Stray<br>Animals in<br>Country  | One Million<br>Estimated Stray<br>Dogs                                  | 100,000 Dogs<br>abandoned or<br>collected | Zero                                                                     | Zero         |
| Number of<br>Companion Dogs<br>in Country | Unknown                                                                 | 9 million                                 | 2 million                                                                | 5 million    |
| Cases of Animal<br>Abuse                  | <ul><li>? Reported</li><li>? Investigated</li><li>Listed low.</li></ul> | 160.000<br>investigated by<br>RSPCA       | Low with respect to companion animals. High with respect to farm animals | Low          |

## Some Statistics...

|         | Example                                                                                               |
|---------|-------------------------------------------------------------------------------------------------------|
| Algarve | Population 450.000.  Dogs in Shelters, Canils, Foster Organizations for adoption: Approximately 2.000 |
|         | = per 10 people there is 1 animal abandoned                                                           |
| UK      | Population 64 million  Dogs abandoned: Approximately 110.000.                                         |
|         | Dogs Available for Adoption with RSPCA in 2015: 500                                                   |
|         | Cats Available for Adoption with RSPCA in 2015: 1000                                                  |
|         | = per 580 people there is 1 animal abandoned                                                          |